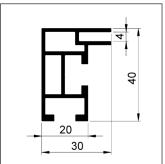

## FACTS:

Natural anodised aluminium profile 03TX is supplied in  $5\,\mathrm{m}$  stock lengths or can be cut to custom sizes.

Recommended media: Stretch fabric

| Art No | Description                       | Size          | Packaging |
|--------|-----------------------------------|---------------|-----------|
| 03TX   | Profile 03TX                      | 30x5000x40 mm | 100 m     |
| 613    | Coupling 613                      | 40x5x40 mm    | 100 pcs   |
| 520    | Fixing bracket with screw and nut | 20x20x30 mm   | 100 pcs   |

Mitred frame with coupling 613.

Smart fixing solution – Use a 520 to fix the frame to the wall.

Profile 03TX is for single sided graphics.

03TX profile dimensions.