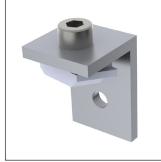

Mitred frame with coupling 613.

Smart fixing solution – Use a 520 to fix the frame to the wall.

Profile 03TX is for single sided graphics.

03TX profile dimensions.