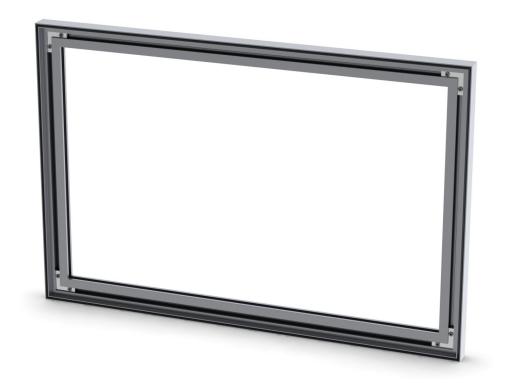

The fabric graphic has a silicone strip sewn around the edges that is folded and inserted into the frame channel. This offers a simple and quick method for replacing graphics.

Frames have mitred corners with a hidden coupling and are assembled using just one tool.

Mitred frame with coupling 613.

Smart fixing solution – Use a 520 to fix the frame to the wall.

Profile 03TX is for single sided graphics.

03TX profile dimensions.