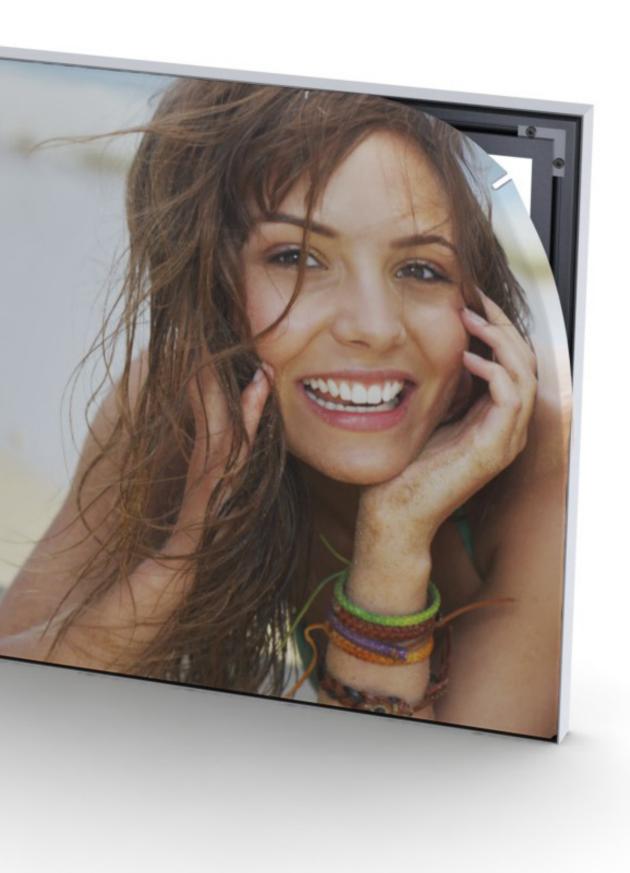

## PROFILE 03TX FABRIC

- strong solution for graphic frames!

With our O3TX tension fabric profile you can create sleek, elegant looking frames were only the graphic is visible from the front.

With a profile thickness of 30mm, the natural anodised aluminium profile offers slender looks complementing the tensioned fabric graphic.

The fabric graphic has a silicone strip sewn around the edges that is folded and inserted into the frame channel. This offers a simple and quick method for replacing graphics.

Frames have mitred corners with a hidden coupling and are assembled using just one tool.