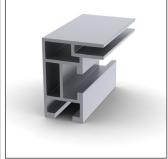

## PROFILE 03TX FABRIC

- strong solution for graphic frames!

With our O3TX tension fabric profile you can create sleek, elegant looking frames were only the graphic is visible from the front.

With a profile thickness of 30mm, the natural anodised aluminium profile offers slender looks complementing the tensioned fabric graphic.

The fabric graphic has a silicone strip sewn around the edges that is folded and inserted into the frame channel. This offers a simple and quick method for replacing graphics.

Frames have mitred corners with a hidden coupling and are assembled using just one tool.

Mitred frame with coupling 613.

Smart fixing solution – Use a 520 to fix the frame to the wall.

Profile 03TX is for single sided graphics.

03TX profile dimensions.